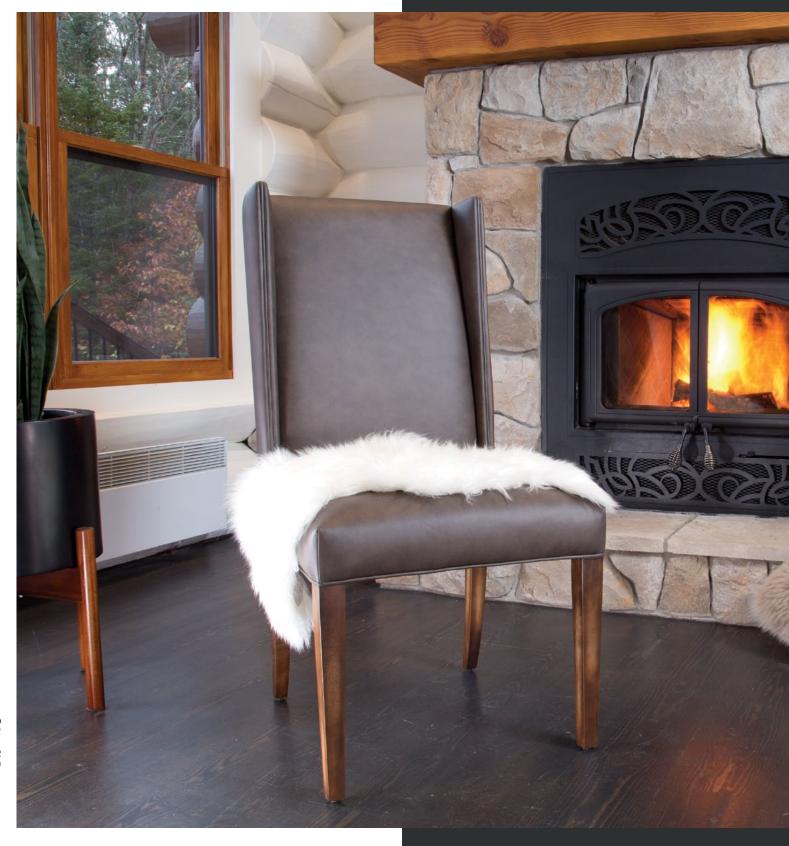

## A CUT TAILORED To your needs

Customize your space with a perfect fabric. Select one of ours or utilize Bermex's COM (Customer's Own Material) option. Send us one that you have found. Tailored to MOUNTAIN MODERN style.