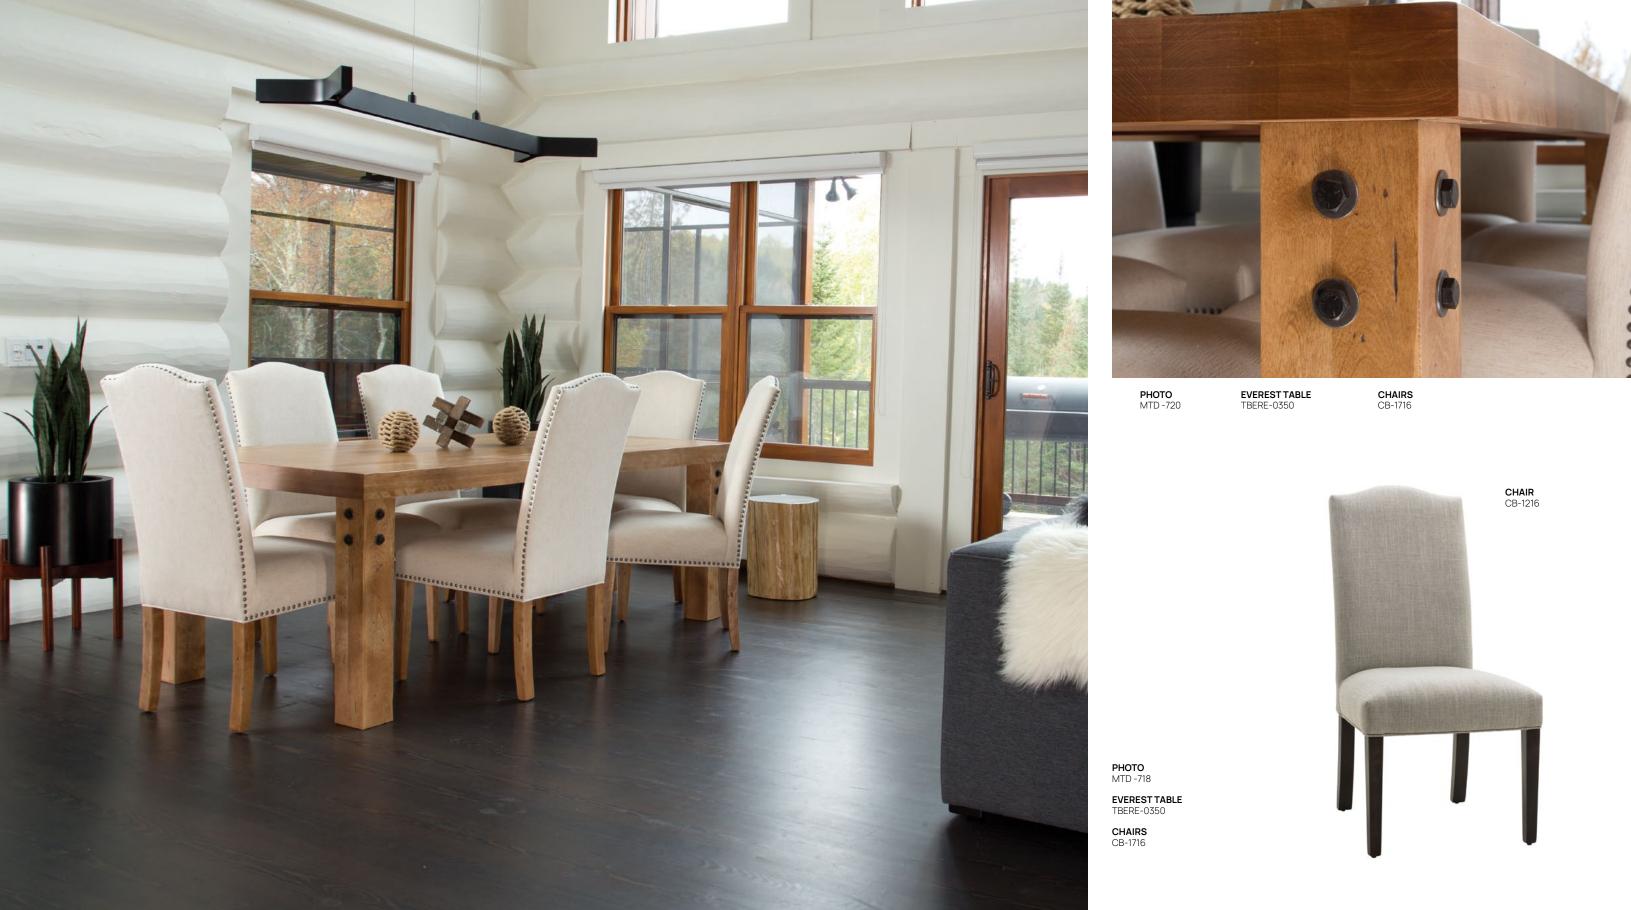

# INSPIRED By NATURE

CREATED FOR ACTIVE PEOPLE WHO APPRECIATE NATURE. THE MOUNTAIN MODERN STYLE COMBINE RUSTIC AND CLEAN ELEMENTS THAT COMPLETE A NATURAL SPACE.

2 MOUNTAIN MODERN | BERMEX.CA

CHAIRS CB-1614

# ASPIRE TO THE BEST

The MOUNTAIN MODERN style brings together a complement of rustic and clean elements that evoke a modern and natural home. Elements like solid wood, leather and metal accents provide a space a certain panache. Tell your story and enjoy life, in an atmosphere just the way you like it

# STRONG, RAW AND 100% NATURAL

The laid-back cachet that reminds cabin life is evoked by neutral colors with rich browns, taupes and creams that beautifully conveys a reminder for relaxation.

MOUNTAIN MODERN is defined by its attention to detail with the addition of nails on the stools and chairs and bolts on the table legs.