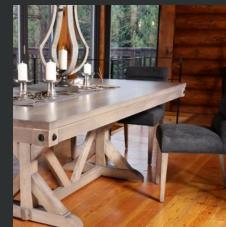

# INSPIRED By NATURE

CREATED FOR ACTIVE PEOPLE WHO APPRECIATE NATURE. THE MOUNTAIN MODERN STYLE COMBINE RUSTIC AND CLEAN ELEMENTS THAT COMPLETE A NATURAL SPACE.

2 MOUNTAIN MODERN | BERMEX.CA

CHAIRS CB-1614

**PHOTO** MTD -716 LIVE EDGE TABLE TBBLE-4460 CHAIRS CB-0601 CB-1796