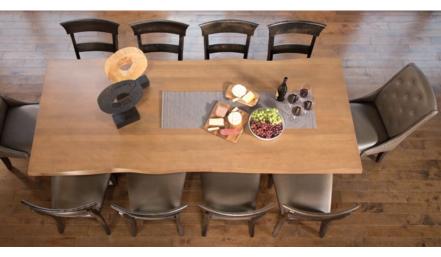

# INSPIRED BY NATURE

# BERMEX

# INSPIRED By NATURE

CREATED FOR ACTIVE PEOPLE WHO APPRECIATE NATURE. THE MOUNTAIN MODERN STYLE COMBINE RUSTIC AND CLEAN ELEMENTS THAT COMPLETE A NATURAL SPACE.

2 MOUNTAIN MODERN | BERMEX.CA





CHAIRS CB-1614



**PHOTO** MTD -716 LIVE EDGE TABLE TBBLE-4460 CHAIRS CB-0601 CB-1796

# MOUNTAIN MODERN



# ASPIRE TO THE BEST

The MOUNTAIN MODERN style brings together a complement of rustic and clean elements that evoke a modern and natural home. Elements like solid wood, leather and metal accents provide a space a certain panache. Tell your story and enjoy life, in an atmosphere just the way you like it



PHOTOPRESTIGE TABLEMTD -538TBBSL-0992

CHAIRS CB-1696

### BE ASSURED OF A SOLID AND FLAWLESS DESIGN FROM ALL ANGLES



CHAIRS CB-1796





BENCH BE072B-1205



# STRONG, RAW AND 100% NATURAL

The laid-back cachet that reminds cabin life is evoked by neutral colors with rich browns, taupes and creams that beautifully conveys a reminder for relaxation.

MOUNTAIN MODERN is defined by its attention