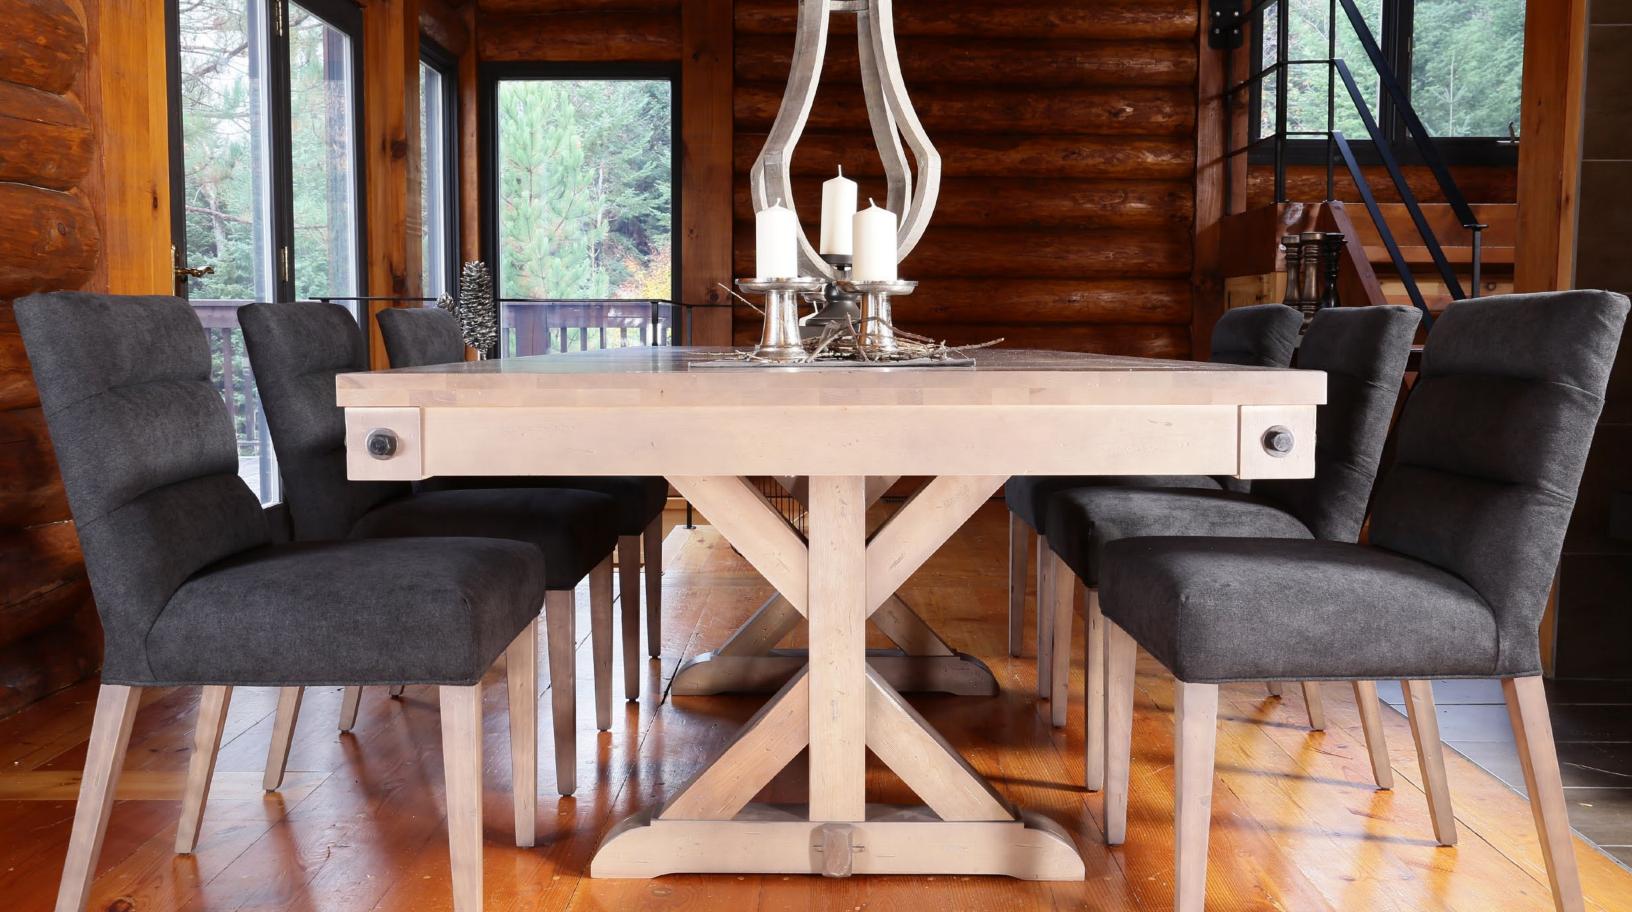

# INSPIRED By NATURE

CREATED FOR ACTIVE PEOPLE WHO APPRECIATE NATURE. THE MOUNTAIN MODERN STYLE COMBINE RUSTIC AND CLEAN ELEMENTS THAT COMPLETE A NATURAL SPACE.

2 MOUNTAIN MODERN | BERMEX.CA

CHAIRS CB-1614

**PHOTO** MTD -716 LIVE EDGE TABLE TBBLE-4460 CHAIRS CB-0601 CB-1796