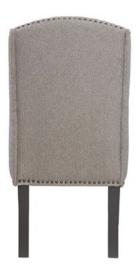

# STRONG, RAW AND 100% NATURAL

The laid-back cachet that reminds cabin life is evoked by neutral colors with rich browns, taupes and creams that beautifully conveys a reminder for relaxation.

MOUNTAIN MODERN is defined by its attention to detail with the addition of nails on the stools and chairs and bolts on the table legs.