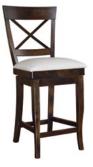

# INSPIRED By NATURE

CREATED FOR ACTIVE PEOPLE WHO APPRECIATE NATURE. THE MOUNTAIN MODERN STYLE COMBINE RUSTIC AND CLEAN ELEMENTS THAT COMPLETE A NATURAL SPACE.

2 MOUNTAIN MODERN | BERMEX.CA

CHAIRS CB-1614