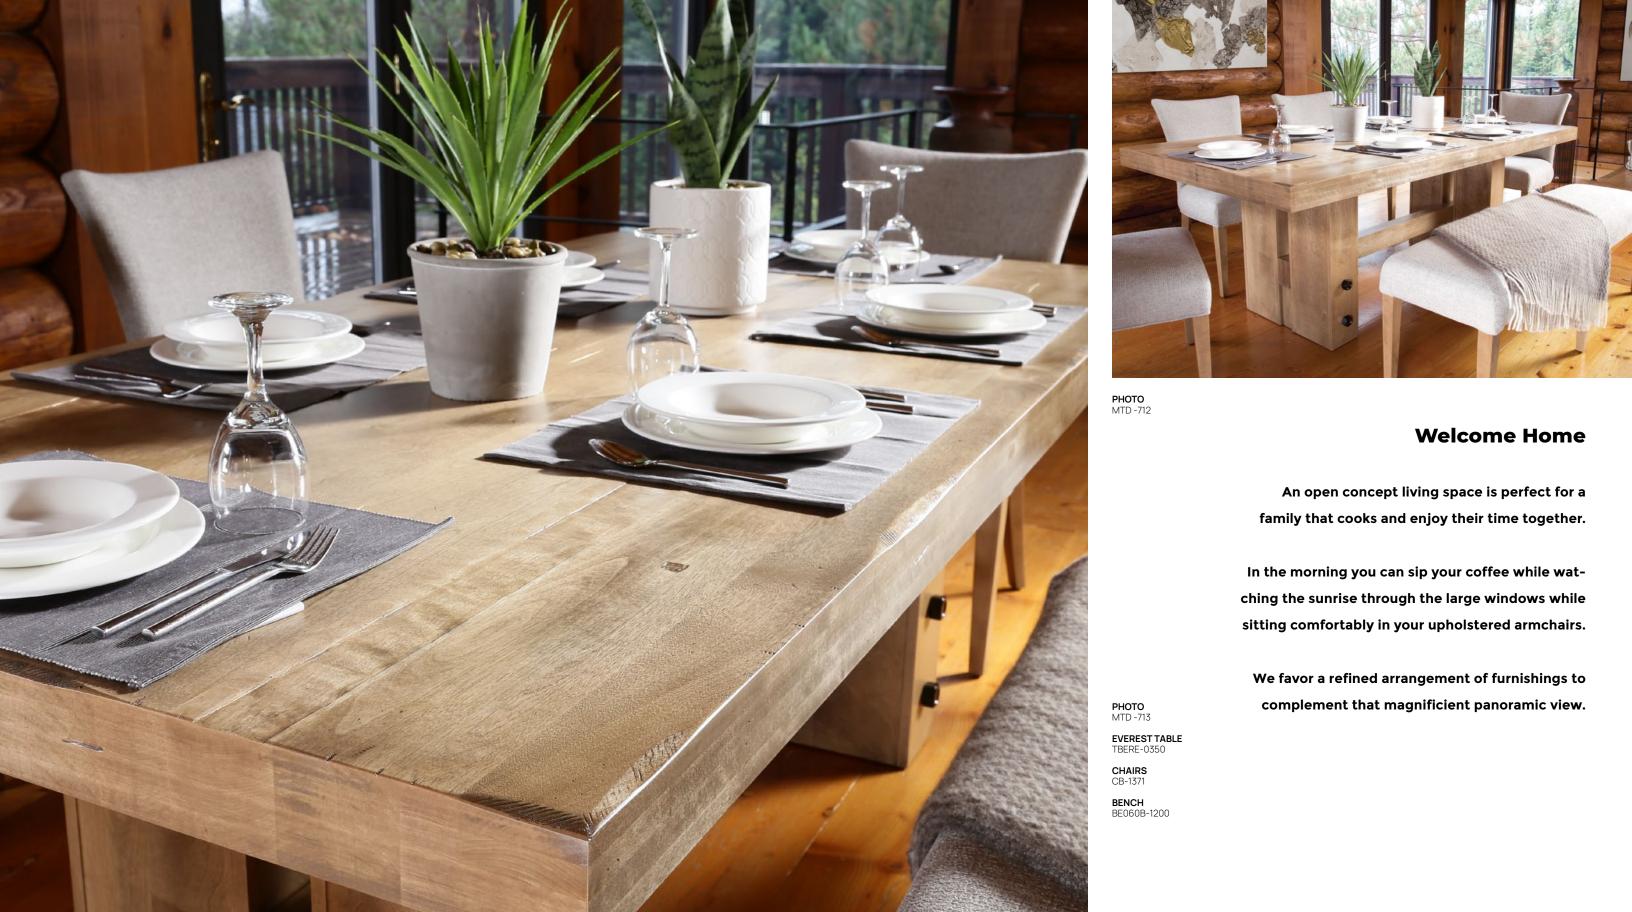

**PHOTO** MTD -716 LIVE EDGE TABLE TBBLE-4460 CHAIRS CB-0601 CB-1796

# ASPIRE TO THE BEST

The MOUNTAIN MODERN style brings together a complement of rustic and clean elements that evoke a modern and natural home. Elements like solid wood, leather and metal accents provide a space a certain panache. Tell your story and enjoy life, in an atmosphere just the way you like it