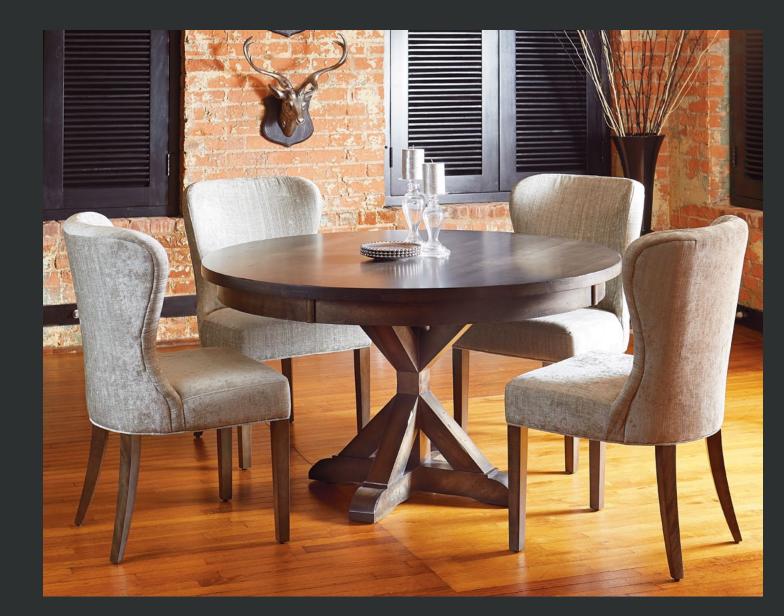

oke a modern and natural home. Elements like solid wood, leather and metal accents provide a space a certain panache. Tell your story and enjoy life, in an atmosphere just the way you like it



PHOTOPRESTIGE TABLEMTD -538TBBSL-0992

CHAIRS CB-1696

### BE ASSURED OF A SOLID AND FLAWLESS DESIGN FROM ALL ANGLES



CHAIRS CB-1796





BENCH BE072B-1205



# STRONG, RAW AND 100% NATURAL

The laid-back cachet that reminds cabin life is evoked by neutral colors with rich browns, taupes and creams that beautifully conveys a reminder for relaxation.

MOUNTAIN MODERN is defined by its attention to detail with the addition of nails on the stools and chairs and bolts on the table legs.



STOOLS BE012B-1100

8 MOUNTAIN MODERN | BERMEX.CA





STOOL BSSB-1578



STOOL BSSB-1224



STOOL BSSB-1352







THE PEDESTAL, A perfect reflection of natural elements









# MOUNTAIN MODERN

## A CUT TAILORED To your needs

Customize your space with a perfect fabric. Select one of ours or utilize Bermex's COM (Customer's Own Material) option. Send us one that you have found. Tailored to MOUNTAIN MODERN style.



**PHOTO** MTD-707 **CHAIR** CB-1529





CHAIR CB-1614



CHAIR CB-1531



CHAIR CB-1328





### Mountain Modern creates a casual and relaxing atmosphere. Buffets, benches, and stools are sure to add more comfort and storage.





BUFFET BB-115638

22 MOUNTAIN MODERN I BERMEX.CA





### Canadian made for Great Living

Attention to detail, commitment to excellence, and assurance of quality and sustainability is our mission. Every piece of furniture from Bermex is handcrafted and fin