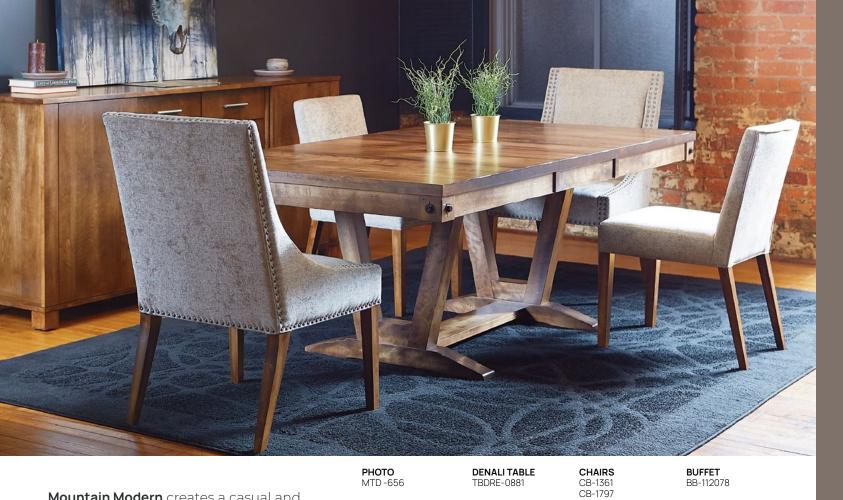

### Mountain Modern creates a casual and relaxing atmosphere. Buffets, benches, and stools are sure to add more comfort and storage.

BUFFET BB-115638

22 MOUNTAIN MODERN I BERMEX.CA