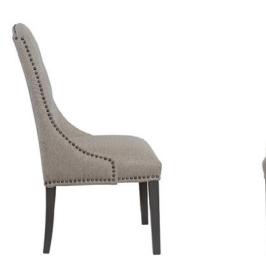

## A CUT TAILORED To your needs

Customize your space with a perfect fabric. Select one of ours or utilize Bermex's COM (Customer's Own Material) option. Send us one that you have found. Tailored to MOUNTAIN MODERN style.