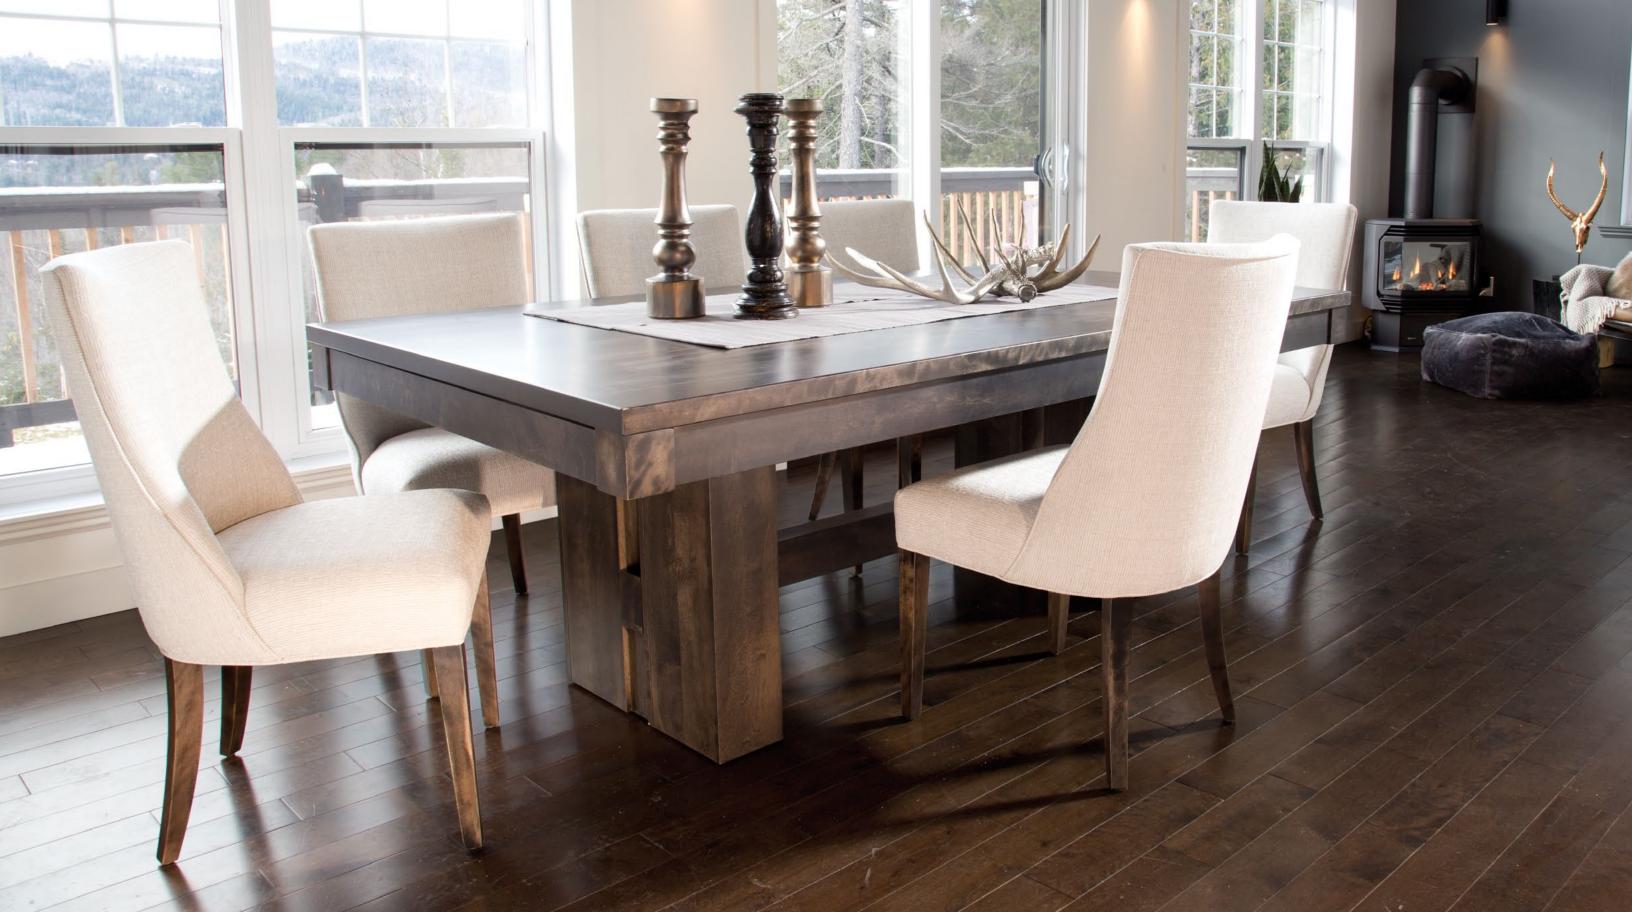

### BE ASSURED OF A SOLID AND FLAWLESS DESIGN FROM ALL ANGLES

CHAIRS CB-1796

BENCH BE072B-1205

# STRONG, RAW AND 100% NATURAL

The laid-back cachet that reminds cabin life is evoked by neutral colors with rich browns, taupes and creams that beautifully conveys a reminder for relaxation.

MOUNTAIN MODERN is defined by its attention to detail with the addition of nails on the stools and chairs and bolts on the table legs.