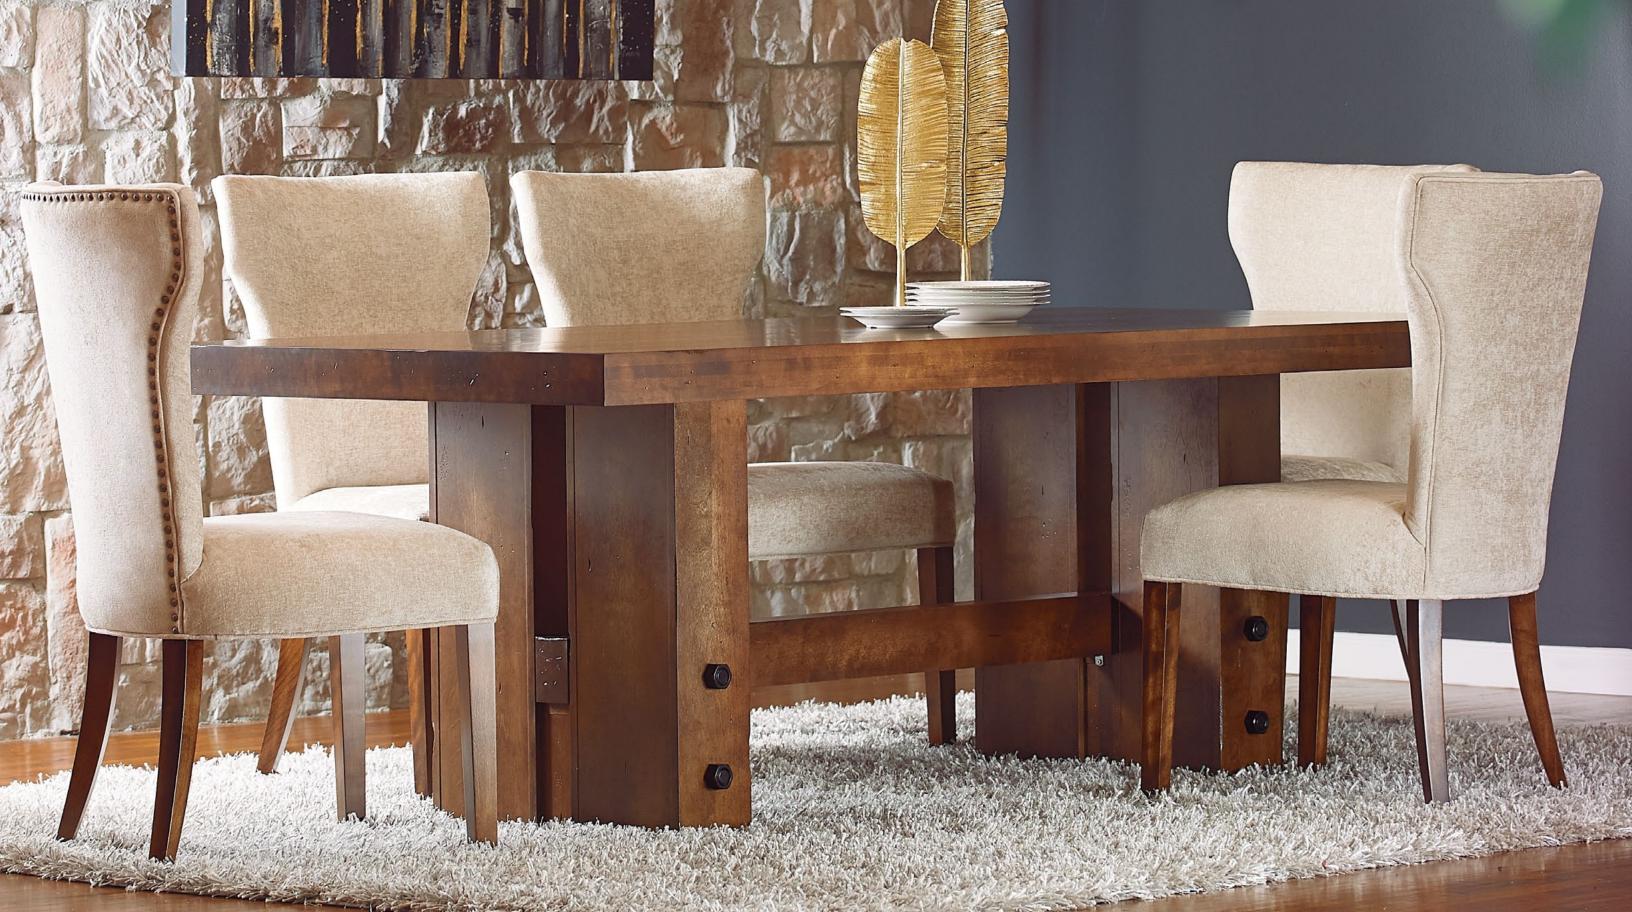

### BE ASSURED OF A SOLID AND FLAWLESS DESIGN FROM ALL ANGLES

CHAIRS CB-1796

BENCH BE072B-1205

# STRONG, RAW AND 100% NATURAL

The laid-back cachet that reminds cabin life is evoked by neutral colors with rich browns, taupes and creams that beautifully conveys a reminder for relaxation.

MOUNTAIN MODERN is defined by its attention to detail with the addition of nails on the stools and chairs and bolts on the table legs.